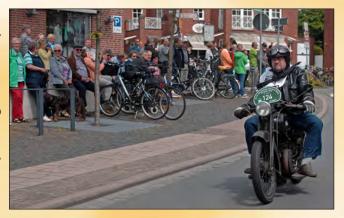

Translation: Helena Hädei

Some hundred motorbikes from the Wilhelminian time to the year 1939 will start. Hardly any museum can offer this spectacle – there is no chance at all with running motors and in a gorgeous landscape. Almost 100 different motorbike manufacturers are involved. You will find all famous names in the motorbike history as Adler, Achilles, Ardie, BMW, Douglas, Peugeot, Motosacoche, BSA, D-Rad, Norton, Saroléa, FN, A.J.S., Mo-to Guzzi, Victoria, Harley-Davidson, Zündapp, NSU, DKW, Indian, Triumph, Terrot, Nimbus, Wanderer, Miele, Opel, Rover, Ravat and many more..