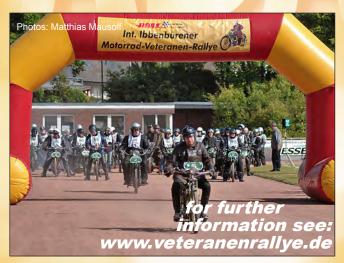

# 36<sup>th</sup> International Motorbike Veterans-Rallye in Ibbenbüren

with Münsterland-Trophy for historic motorbikes up to year of construction 1939

35<sup>th</sup> International constant speed run for historic motor-bikes up to year of construction 1930

Translation: Helena Hädei

Some hundred motorbikes from the Wilhelminian time to the year 1939 will start. Hardly any museum can offer this spectacle – there is no chance at all with running motors and in a gorgeous landscape. Almost 100 different motorbike manufacturers are involved. You will find all famous names in the motorbike history as Adler, Achilles, Ardie, BMW, Douglas, Peugeot, Motosacoche, BSA, D-Rad, Norton, Saroléa, FN, A.J.S., Mo-to Guzzi, Victoria, Harley-Davidson, Zündapp, NSU, DKW, Indian, Triumph, Terrot, Nimbus, Wanderer, Miele, Opel, Rover, Ravat and many more..